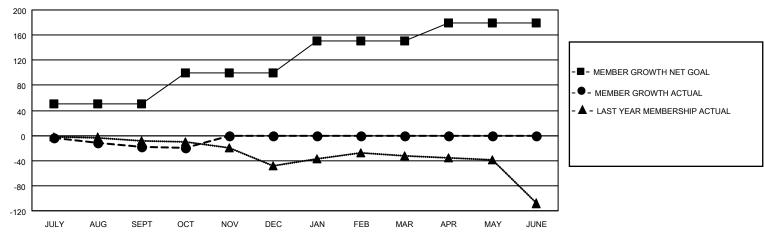

#### GOALS AND ACTUAL MEMBERS CUMULATIVE

| DROPPED CLUBS: 1 |    | 13 CLUBS OF 63 ADDED 1 OR MORE<br>NEW MEMBERS | GENDER DISTRIBUTION  MALE 1,412 (77.45%)  FEMALE 411 (22.55%) |               |     |
|------------------|----|-----------------------------------------------|---------------------------------------------------------------|---------------|-----|
| DROPPED MEMBERS  |    |                                               | I LIVIALL                                                     | 411 (22.55%)  |     |
| DECEASED         | 14 | CLICK HERE FOR CUMULATIVE                     | TOTAL FAMILY UNIT MEMBERS                                     |               | 289 |
| CLUB CANCELLED   | 0  | MEMBERSHIP DATA                               | EANULY MEMBER                                                 | O DAVINO HALE | 147 |
| OTHER 31         |    |                                               | FAMILY MEMBERS PAYING HALF DUES                               |               | 147 |
| TOTAL            | 45 |                                               | 1000                                                          |               |     |